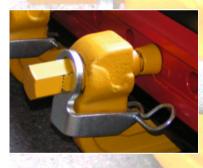

Emergency rail clamps

Emergency rail clamps

Our spindle lock: failsafe, even on strongest vibrations

The quintessence of our experience

Approved and successful on track at various European railways.

# The reliable solution!

Approved by Deutsche Bahn for velocitys up to 160km/h

Universal used for a multitude of rails, like: UIC60, UIC54, S54, S49, SBBIII, SBBIV, SBBVI, AREA136RE and many others