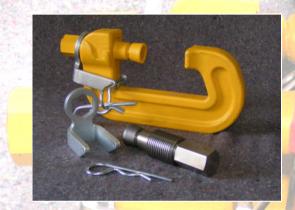

Emergency rail clamps

Emergency rail clamps

Our spindle lock: failsafe, even on strongest vibrations

The quintessence of our experience

Approved and successful on track at various European railways.

# The reliable solution!

Approved by Deutsche Bahn for velocitys up to 160km/h

Universal used for a multitude of rails, like: UIC60, UIC54, S54, S49, SBBIII, SBBIV, SBBVI, AREA136RE and many others