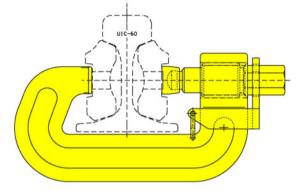

Emergency rail clamps

Emergency rail clamps

Our spindle lock: failsafe, even on strongest vibrations

The quintessence of our experience

Approved and successful on track at various European railways.

# The reliable solution!

Approved by Deutsche Bahn for velocitys up to 160km/h

Universal used for a multitude of rails, like: UIC60, UIC54, S54, S49, SBBIII, SBBIV, SBBVI, AREA136RE and many others