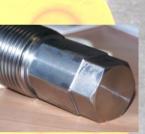

Emergency rail clamps

Emergency rail clamps

Our spindle lock: failsafe, even on strongest vibrations

The quintessence of our experience

Approved and successful on track at various European railways.

# The reliable solution!

Approved by Deutsche Bahn for velocitys up to 160km/h

Universal used for a multitude of rails, like: UIC60, UIC54, S54, S49, SBBIII, SBBIV, SBBVI, AREA136RE and many others