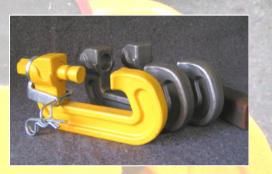

Emergency rail clamps

Emergency rail clamps

Our spindle lock: failsafe, even on strongest vibrations

The quintessence of our experience

Approved and successful on track at various European railways.

# The reliable solution!

Approved by Deutsche Bahn for velocitys up to 160km/h

Universal used for a multitude of rails, like: UIC60, UIC54, S54, S49, SBBIII, SBBIV, SBBVI, AREA136RE and many others